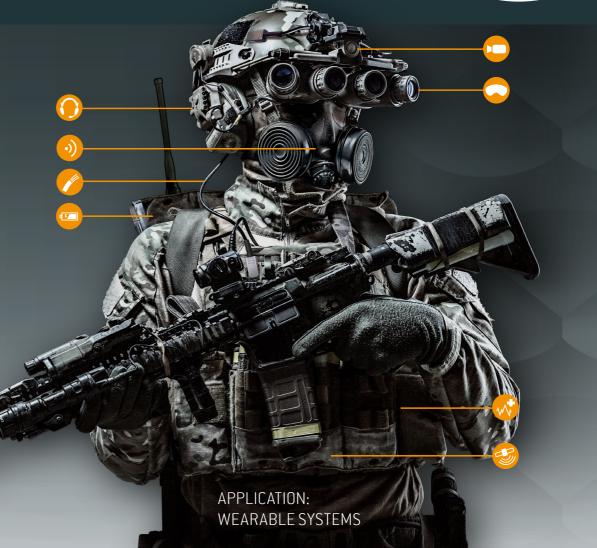

#### COMPACT.

Low profile and light weight connector for smart solutions e.g.

- helmets,
- wearables,
- or lightweight systems

### **KEY FACTS**

- 🛟 18-way with spring loaded contacts (Pogo-Pins)
- 😛 Extreme space saving
- Suitable for round and flat ribbon cables
- Protection class IP68

### **VARIATIONS**

- 🖶 with locking clip or locking lever for smart and easy locking
- 🛨 for high-speed data transmission CAT 6A or Ethernet
- PCB and solder termination
- with and without cable bend relief