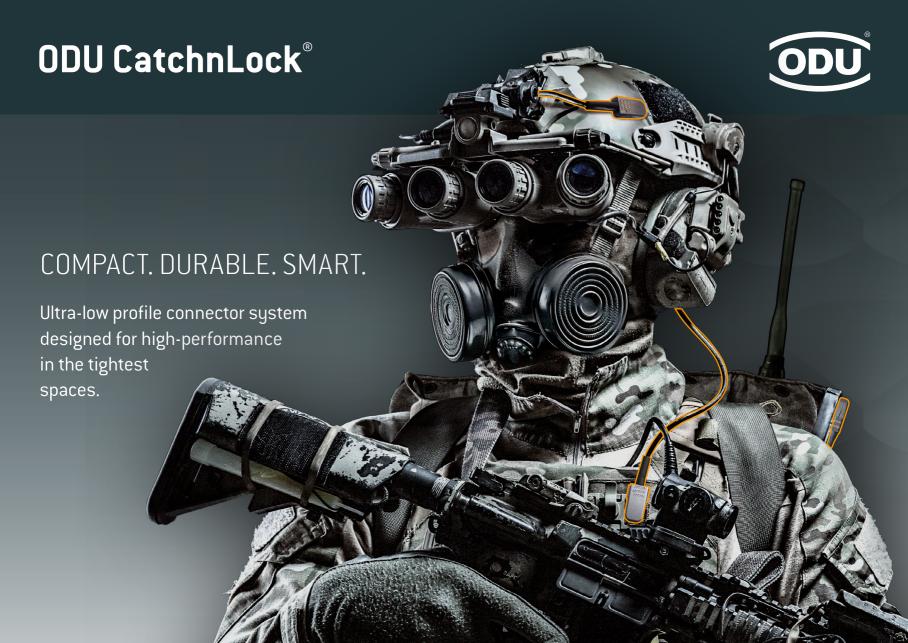

# ODU CatchnLock®

#### COMPACT.

Low profile and light weight connector for smart solutions e.g.

- helmets,
- wearables,
- or lightweight systems

### DURABLE.

5,000 mating cycles and full IP68 protection

#### SMART.

- Standard dual-sided release –
   Retrofittable locking clip or
   integrated quick release lever version.
- PCB or solder termination
- Connect both round and flat cables ready for CAT 6A and Ethernet data transmission.