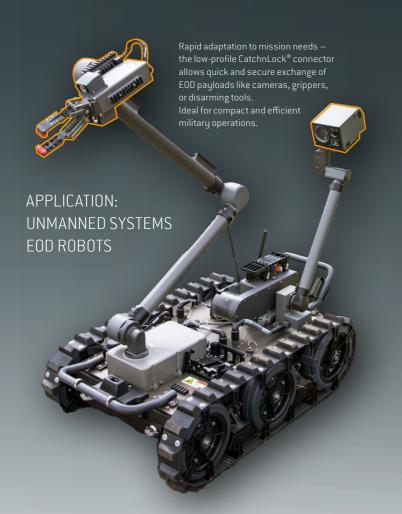

stems

### DURABLE.

5,000 mating cycles and full IP68 protection

#### SMART.

- Standard dual-sided release –
   Retrofittable locking clip or
   integrated quick release lever version.
- PCB or solder termination
- Connect both round and flat cables ready for CAT 6A and Ethernet data transmission.



# **ODU CatchnLock®**



### **KEY FACTS**

- 🛟 18-way with spring loaded contacts (Pogo-Pins)
- 😛 Extreme space saving
- Suitable for round and flat ribbon cables
- Protection class IP68







### **VARIATIONS**

- 🖶 with locking clip or locking lever for smart and easy locking
- 🛨 for high-speed data transmission CAT 6A or Ethernet
- PCB and solder termination
- with and without cable bend relief

Data transmission protocols
The contact arrangement of an ODU data t

# ODU CatchnLock®





## THE LOW PROFILE CONNECTOR

#### TECHNICAL DATA

Contact material: brass, gold plated

Protection class: IP68

Mating cycles: up to 5,000 surface housing: tin-nickel

## DIMENSIONS (L/W/H)

Plug: 40.45 x 22.10 x 16.10 mm (Clip)

16.52 mm (Lever)

Receptacle: 35.00 x 19.50 x 7.60 mm incl. contacts

For more information please contact via <a href="Mailto:eMailto:eMailto:eMailto:eMailto:eMailto:eMailto:eMailto:eMailto:eMailto:emailto:eMailto:eMailto:emailto:emailto:emailto:emailto:emailto:emailto:emailto:emailto:emailto:emailto:emailto:emailto:emailto:emailto:emailto:emailto:emailto:emailto:emailto:emailto:emailto:emailto:emailto:emailto:emailto:emailto:emailto:emailto:emailto:emailto:emailto:emailto:emailto:emailto:emailto:emailto:emailto:emailto:emailto:emailto:emailto:emailto:emailto:e