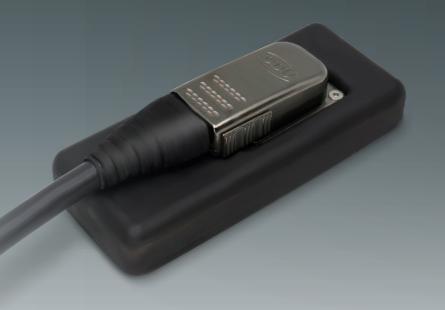

### **KEY FACTS**

- 🛟 18-way with spring loaded contacts (Pogo-Pins)
- 😛 Extreme space saving
- Suitable for round and flat ribbon cables
- Protection class IP68

### **VARIATIONS**

- 🖶 with locking clip or locking lever for smart and easy locking
- 🛨 for high-speed data transmission CAT 6A or Ethernet
- PCB and solder termination
- with and without cable bend relief

#### TECHNICAL DATA

Contact material: brass, gold plated

Protection class: IP68

Mating cycles: up to 5,000 surface housing: tin-nickel

## DIMENSIONS (L/W/H)

Plug: 40.45 x 22.10 x 16.10 mm (Clip)

16.52 mm (Lever)

Receptacle: 35.00 x 19.50 x 7.60 mm incl. contacts

For more information please contact via <a href="Mailto:eMailto:eMailto:eMailto:eMailto:eMailto:eMailto:eMailto:eMailto:eMailto:emailto:eMailto:eMailto:emailto:emailto:emailto:emailto:emailto:emailto:emailto:emailto:emailto:emailto:emailto:emailto:emailto:emailto:emailto:emailto:emailto:emailto:emailto:emailto:emailto:emailto:emailto:emailto:emailto:emailto:emailto:emailto:emailto:emailto:emailto:emailto:emailto:emailto:emailto:emailto:emailto:emailto:emailto:emailto:emailto:emailto:emailto:emailto:emailto:emailto:emailto:emailto:emailto:emailto:emailto:emailto:emailto:emailto:emailto:emailto:emailto:emailto:emailto:emailto:emailto:emailto:emailto:emailto:emailto:emailto:emailto:emailto:emailto:emailto:emailto:emailto:emailto:emailto:emailto:emailto:emailto:emailto:emailto:emailto:emailto:emailto:emailto:emailto:emailto:emailto:emailto:emailto:emailto:emailto:emailto:emailto:emailto:emailto:emailto:emailto:emailto:emailto:emailto:emailto:emailto:emailto:emailto:emailto:emailto:emailto:emailto:emailto:emailto:emailto:emailto:emailto:emailto:emailto:emailto:emailto:emailto:emailto:emailto:emailto:emailto:emailto:emailto:emailto:emailto:emailto:emailto:emailto:emailto:emailto:emailto:emailto:emailto:emailto:emailto:emailto:emailto:emailto:emailto:emailto:emailto:emailto:emailto:emailto:emailto:emailto:emailto:emailto:emailto:emailto:emailto:emailto:emailto:emailto:emailto:emailto:emailto:emailto:emailto:emailto:emailto:emailto:emailto:emailto:emailto:emailto:emailto:emailto:emailto:emailto:emailto:emailto:emailto:emailto:emailto:emailto:emailto:emailto:emailto:emailto:emailto:emailto:emailto:emailto:emailto:emailto:emailto:emailto:emailto:emailto:emailto:emailto:emailto:emailto:emailto:emailto:emailto:emailto:emailto:emailto:emailto:emailto:emailto:emailto:emailto:emailto:emailto:emailto:emailto:emailto:emailto:emailto:emailto:emailto:emailto:emailto:emailto:emailto:emailto:emailto:emailto:emailto:emailto:emailto:emailto:emailto:emailto:emailto:emailto:emailto:emailto:emailto:emailto:emailto:emailto:emailto:emailt